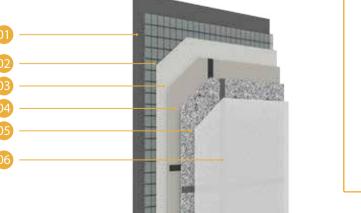

#### **PROCESS FLOW**

- 01 Prepare sub-base
- (Prep will verify dependent on sub base type) OD Stick the fiberglass nets (Can skip )
- 03 Roll the primer
- 04 Roll the hydro paint coating
- 05 Spray the main material

# **SPRAY GRANITE ADVANTAGES** Anti-Cracking **Water Retention** No Overlapping Low Wastage Of Material Easy Application Long Service Life Anti - Bacterial

| TECHNICAL PARAM           | COMPOSITION                  |                                  |
|---------------------------|------------------------------|----------------------------------|
| Property                  | Solvent free ( Water based ) | Resin                            |
| Dry film thickness        | 2mm/layer                    | Natural sand and stone particles |
| Coverage                  | Dependent On Desired Finish  | Inorganic filler                 |
| Drying time (surface dry) | >8h (25-27°C) ( 77 - 81°F )  | Water                            |
| Touch dry                 | <4h (25-27°C) ( 77 - 81°F )  |                                  |
| Drying time (complete)    | >24h (25-27°C) ( 77 - 81°F ) |                                  |
| Coating layer             | 2-3 layers                   |                                  |
| Service life              | > 10 years                   |                                  |
| Paint colors              | Granite stone catalog        |                                  |
| Application way           | Spray gun                    |                                  |
| Storage                   | <30°C, cool, dry             |                                  |
|                           |                              |                                  |