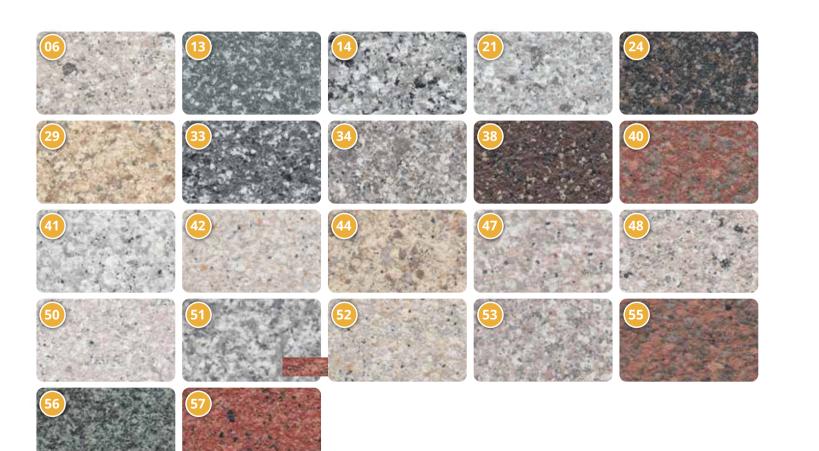

|
| Drying time (complete)    | >24h (25-27°C) ( 77 - 81°F ) |                                  |
| Coating layer             | 2-3 layers                   |                                  |
| Service life              | > 10 years                   |                                  |
| Paint colors              | Granite stone catalog        |                                  |
| Application way           | Spray gun                    |                                  |
| Storage                   | <30°C, cool, dry             |                                  |
|                           |                              |                                  |

SINFINITY EFFECTS.

Infinity Effects Spray Granite™

#### Infinity Effects Spray Granite™ Full-Cast Colour Chart



### Infinity Effects Spray Granite™ Semi-Cast Colour Chart



**DISCLAIMER:** Customers are advised to thoroughly read and adhere to the instructions provided to ensure the optimum finish and performance of our products. The information presented is based on results gained from experience and tests and is believed to be accurate. However, we do not accept liability for any loss or damage attributable to reliance on this information, as conditions of use may lie outside our control. Any deviation by the user from these instructions may affect the performance of the products, and therefore, such actions are not advised. In such circumstances, Infinity Effects will not be held responsible. Users should always conduct sufficient tests to establish the suitability of any products for their in