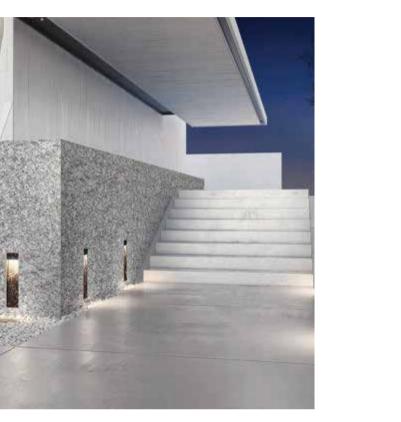

# Infinity Effects Spray Granite™

**CRACK RESISTANT** SPRAY COATING **EXTERIOR / INTERIOR MULTI SURFACE** GRANITE EFFECT COATING

Introducing the revolutionary Infinity Effects Spray Granite™ System, meticulously crafted over years of engineering to offer a truly unique product that boasts unparalleled versatility. With the ability to be applied to nearly any surface and for various applications, our system stands out from the rest. Whether you need to enhance the appearance of exterior or interior walls, industrial flooring, decorative flooring, internal or external flooring, metal beams, ferrous and non-ferrous metals, plastic PVC gutters, kitchen countertops, doors (internal and external), or timber fencing, our spray granite system delivers exceptional results. Thanks to the expertise of our dedicated Infinity Effects team and skilled chemists, we have transformed this product into an absolute marvel within the coating industry, revolutionizing perception of granite.

With our groundbreaking Infinity Innovating Coatings™ technology, we have successfully developed multiple build-ups for our spray granite system, all while prioritizing sustainability and eco-friendliness in both our company and our products. Our Infinity Effects Spray Granite <sup>™</sup> is a fast-drying, odor-free, non-toxic, and environmentally friendly coating. It incorporates advanced technology that produces remarkably realistic imitation granite stone effects. Moreover, it offers a wide range of colors and unlimited color combinations, while also being anti-fungal, anti-mildew, alkali-resistant, waterproof, fire-resistant, and highly resistant to UV rays, weather conditions, and chemicals. This coating is washable, highly resistant to scuffs, non-fading, and exceptionally durable. It provides extensive coverage, easy application, and requires minimal maintenance. Unlike real stone or traditional ceramic, our Infinity Effects Spray Granite <sup>™</sup> system eliminates safety concerns by preventing spalling.